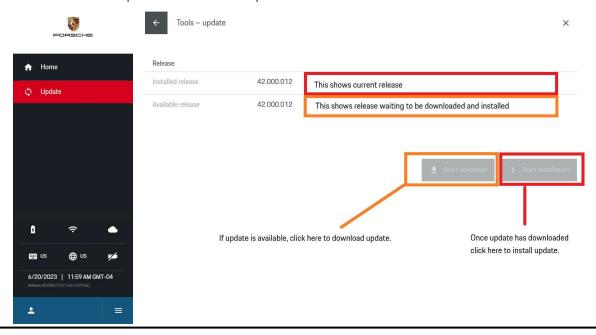

#### Installation of the software update via Online Update

## important!

The download process must be started by user once an online connection is available.

Select "Update" in the "Tools" menu to view the current update availability status. If an update is shown, select "Start Download". Installation of the releases must be started manually after the download has completed by pressing the "Start installation" button. Prerequisite: PPN Porsche Tester License registration must have been carried out successfully.

- 1. Connect Porsche Tester IV to an external power supply and start it.
- 2. Start installation using menu item "Tools Update" then select "Start Installation" on the Porsche Tester 4 user interface.
- 3. After successful installation, Porsche Tester IV will need to restart.
- 4. After the restart the update has now been completed.